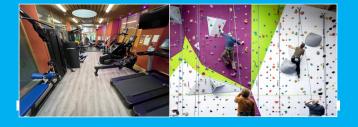

# MAIN HALL - FITNESS SUITE -CLIMBING WALL - COMMUNITY ROOMMONDAY0900- 2100TUESDAY0900- 2100WEDNESDAY0900- 2100THURSDAY1300- 2100

FRIDAY0900 - 1600SATURDAY1000 - 1700

SUNDAY CLOSED