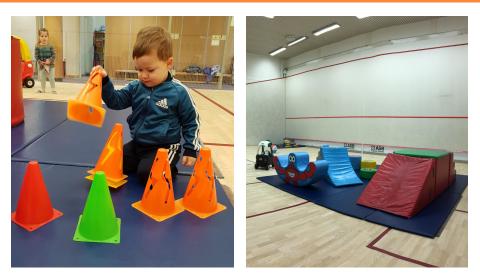

### For children aged 1-5 years

Sometimes caring for little ones can make finding a bit of time for yourself a little tricky, which is why our friendly & welcoming staff at our creche facilities are here to help!

We provide safe, fun & stimulating care. You'll be able to enjoy a fitness class, gym workout, relaxing swim or just a coffee in the cafe knowing your child is being well looked after by our experienced staff.

# Fun is learning