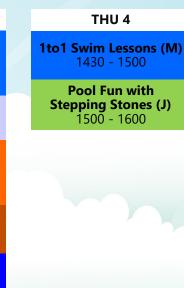

Aqua Circuits (A) 1930 - 2015

| THU 11                                              |  | FRI 12                                 |  |
|-----------------------------------------------------|--|----------------------------------------|--|
| <b>1to1 Swim Lessons (M)</b><br>1430 - 1500         |  | <b>50+ Swimming (A)</b><br>1000 - 1130 |  |
| Pool Fun with<br>Stepping Stones (J)<br>1500 - 1600 |  | Floats & Flippers (J)<br>1415 - 1515   |  |
| Fun & Games (J)<br>1600 - 1700                      |  |                                        |  |
|                                                     |  |                                        |  |
|                                                     |  |                                        |  |