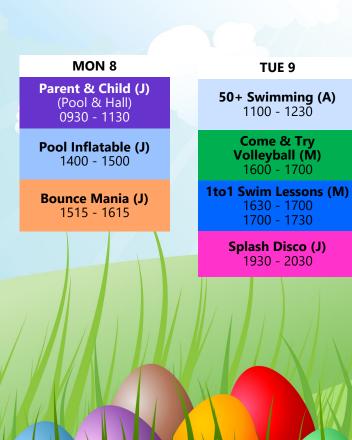

## MON 1 Parent & Child (J) (Pool & Hall) 0930 - 1130 **Pool Inflatable (J)** 1400 - 1500

## Come & Try Volleyball (M) 1600 - 1700 1to1 Swim Lessons (M) **Bounce Mania (J)** 1630 - 1700 1515 - 1615 1700 - 1730 Aqua Circuits (A) Splash Disco (J) 1930 - 2015 1930 - 2030

TUE 2

50+ Swimming (A)

1100 - 1230