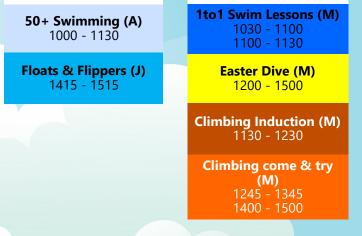

**SUN 14** 1to1 Swim Lessons (M) 1030 - 1100 1100 - 1130 Easter Dive (M) 1200 - 1500 **Climbing Induction (M)** 1130 - 1230 Climbing come & try 1245 - 1345 1400 - 1500

\*Please check our Timetable for Individual Lessons, Public and Lane Swimming